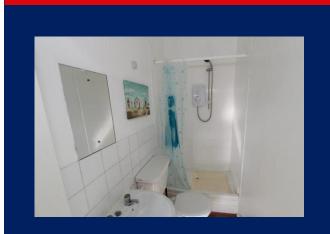

#### **SHOWER ROOM**

Wash hand basin with tiled splashback. Wall mirror. Separate tiled shower cubicle with fitted electric shower, rail and curtain. low level WC. Part tiled walls. Extractor fan. Wood effect flooring.