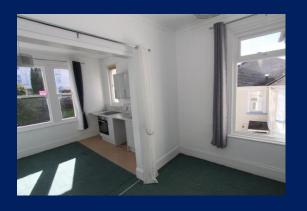

### MAIN LIVING AREA

Decorative cornice work. Triple aspect sash windows to the front of the property. TV point. Phone point. Central heating radiator. Range of quality wall and floor mounted units with decoratively tiled splashbacks and complimentary work surfaces. Single drainer. Plumbing and drainage fir washing machine. Space for under counter fridge.