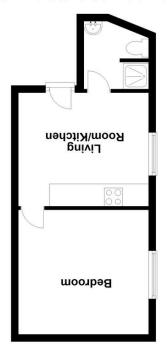

Your Local Real Estate Agents.

This plan is to be used only as an indication of the floor layout and is not to scale. Plan produced using PlanUp.

Ground Floor Flat

#### **OPEN PLAN LIVING ROOM/KITCHEN**

11' 8" x 10' 2" (3.58m x 3.12m) Window to the side of the property with views across rooftops towards Chelston in the distance. Range of contemporary wall and floor mounted units with rolled edge wood effect worksurfaces. Single drainer stainless steel sink with mixer tap over. Oven and hob with stainless steel cooker hood over. Space and plumbing for washing machine. Space for under counter fridge. Central heating radiator. Laminated wood flooring.

#### **BEDROOM**

11' 8" x 11' 2" (3.56m x 3.42m) Window to the side of the property with views across rooftops towards Chelston in the distance. Central heating radiator. Smoke alarm. Laminate flooring. Cupboard housing electricity key meter.