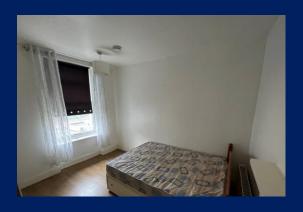

#### **BEDROOM**

11' 8" x 11' 2" (3.56m x 3.42m) Window to the side of the property with views across rooftops towards Chelston in the distance. Central heating radiator. Smoke alarm. Laminate flooring. Cupboard housing electricity key meter.