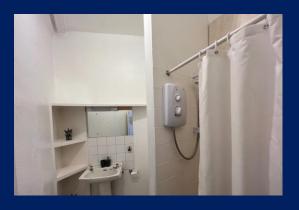

#### **SHOWER ROOM**

Wash hand basin with tiled splashback. Wal mirror. Shaver light and point. Wall mirror. Separate shower cubicle with fitted electric shower. WC. Useful shelving units. Extractor fan.