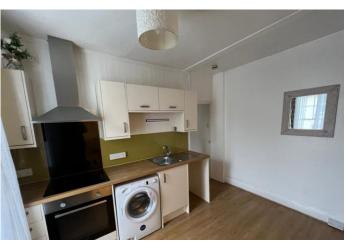

#### **OPEN PLAN LIVING ROOM/KITCHEN**

11' 8" x 10' 2" (3.58m x 3.12m) Window to the side of the property with views across rooftops towards Chelston in the distance. Range of contemporary wall and floor mounted units with rolled edge wood effect worksurfaces. Single drainer stainless steel sink with mixer tap over. Oven and hob with stainless steel cooker hood over. Space and plumbing for washing machine. Space for under counter fridge. Central heating radiator. Laminated wood flooring.