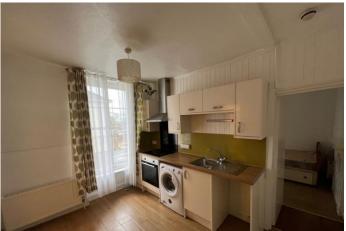

#### **OPEN PLAN LIVING ROOM/KITCHEN**

11' 8" x 10' 2" (3.58m x 3.12m) Window to the side of the property with views across rooftops towards Chelston in the distance. Range of contemporary wall and floor mounted units with rolled edge wood effect worksurfaces. Single drainer stainless steel sink with mixer tap over. Oven and hob with stainless steel cooker hood over. Space and plumbing for washing machine. Space for under counter fridge. Central heating radiator. Laminated wood flooring.