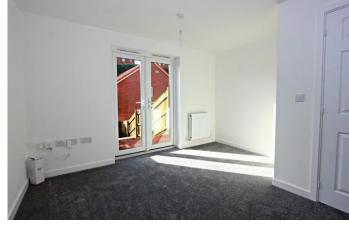

#### LIVING ROOM/KITCHEN

22' 2" x 12' 2" (6.76m x 3.71m) Window overlooking the front of the property. Patio door the rear gardens.

**CLOAKROOM** Low level WC.

**FIRST FLOOR LANDING** Stairs to the top floor. Doors to :-