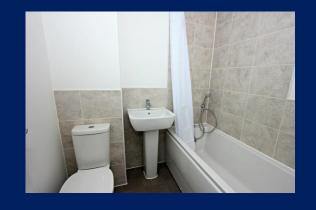

#### FAMILY BATHROOM

Three piece suite comprising pedestal wash hand basin, low level WC and bath with shower mixer attachment.