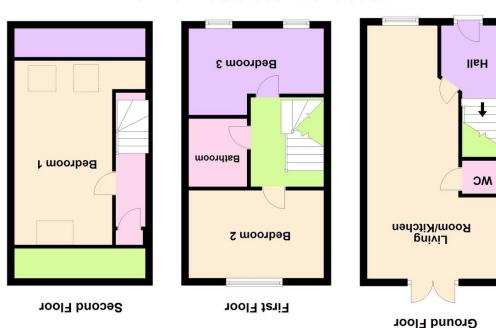

### ACCOMMODATION Front door.

**ENTRA NCE HALLWAY** Stairs rise to the first floor. Door to :-

#### LIVING ROOM/KITCHEN

22' 2" x 12' 2" (6.76m x 3.71m) Window overlooking the front of the property. Patio door the rear gardens.

**CLOAKROOM** Low level WC.

**FIRST FLOOR LANDING** Stairs to the top floor. Doors to :-

# **BEDROOM 2** *12' 0" x 7' 10" (3.68m x 2.39m)* Window to the rear of

the property.

#### **BEDROOM 3**

*12' 2" x 7' 8" (3.71m x 2.36m)* L Shaped Room. Two windows to the front of the property.

#### FAMILY BATHROOM

Three piece suite comprising pedestal wash hand basin, low level WC and bath with shower mixer attachment.

#### **TOP FLOOR LANDING**

Built in cupboard. Doors to:-

**MASTER BEDROOM** *15' 7" x 9' 0" (4.75m x 2.75m)* Three velux double glazed windows.

#### OUTSIDE

Two car parking spaces. Enclosed rear garden.