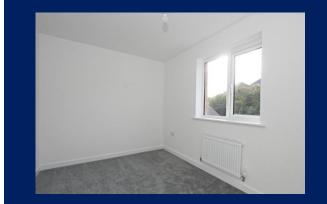

# **BEDROOM 2** *12' 0" x 7' 10" (3.68m x 2.39m)* Window to the rear of

the property.

#### **BEDROOM 3**

*12' 2" x 7' 8" (3.71m x 2.36m)* L Shaped Room. Two windows to the front of the property.

#### **TOP FLOOR LANDING**

Built in cupboard. Doors to:-

**MASTER BEDROOM** *15' 7" x 9' 0" (4.75m x 2.75m)* Three velux double glazed windows.