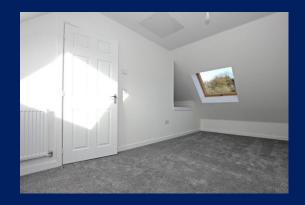

#### **TOP FLOOR LANDING**

Built in cupboard. Doors to:-

**MASTER BEDROOM** *15' 7" x 9' 0" (4.75m x 2.75m)* Three velux double glazed windows.