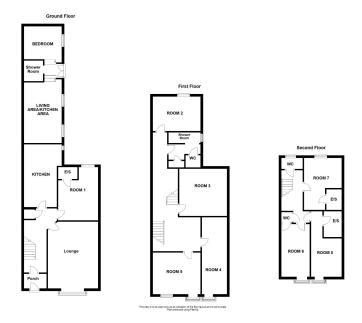

Situated in a level location with an easy walk to Paignton Esplanade and the seafront. The amenities of the Town Centre are also easily to hand. The property is a spacious semidetached home with accommodation laid out over 3 floors and requiring renovation and improvement throughout. Potential for home and income (subject to permissions) or to be converted back to a spacious family residence. The property is currently arranged as seven letting Bedrooms, a communal lounge, communal kitchen and a separate one bedroomed garden flat. Outside there are courtyard gardens to the front and rear. Of interest to someone wanting to put their own stamp on a project.